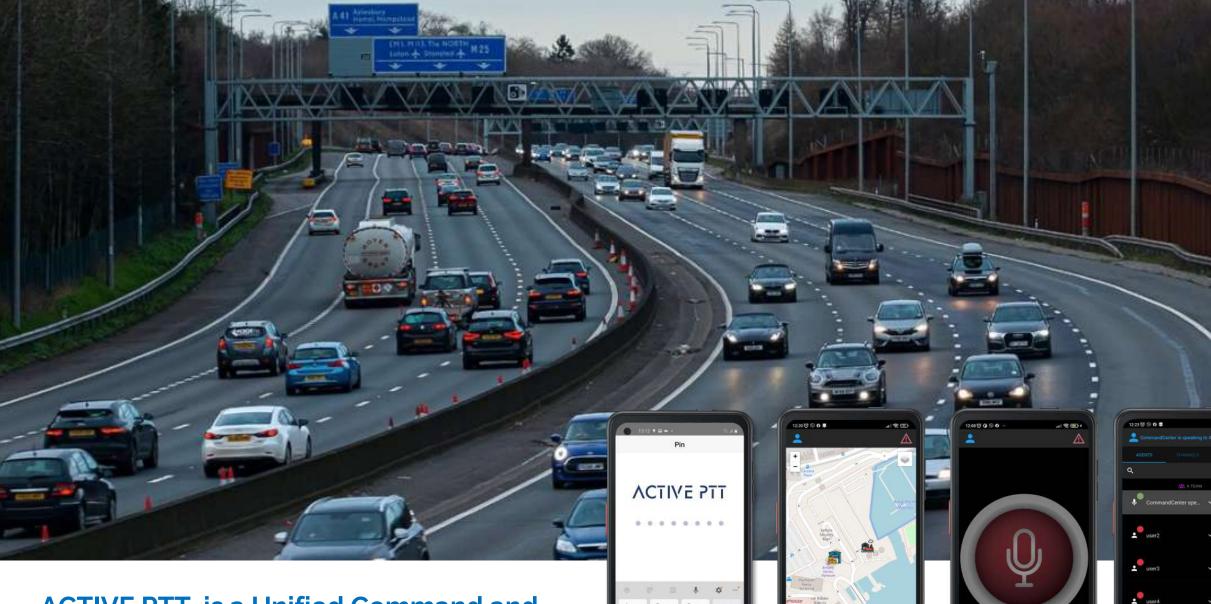

### **ACTIVE PTT** CONSTRUCTION

Includes
SAMSUNG SDS EMM

ACTIVE PTT is a Unified Command and Control Platform utilizing Push-to Talk-over-IP Technology

Ø

Through advanced and powerful multiple map functionality, the administrator is able to put different maps onto different screens. Each map can be individually zoomed in or out as needed, and the operational image will always remain available on the main display of the system.

Push-to-talk communications between groups or individuals, as famously used by Police and Military organizations, is now fully available and re-tooled to meet the needs of all types of enterprises

ACTIVE PTT will be invaluable in the critical communications of high-level security or management bodies, as well as in the routine speechless communications of employees, or in emergency situations.

With ACTIVE PTT we are bringing powerful Command, Control, and Communications technology to the palm of your hand, on smartphones, tablets, or wearables.