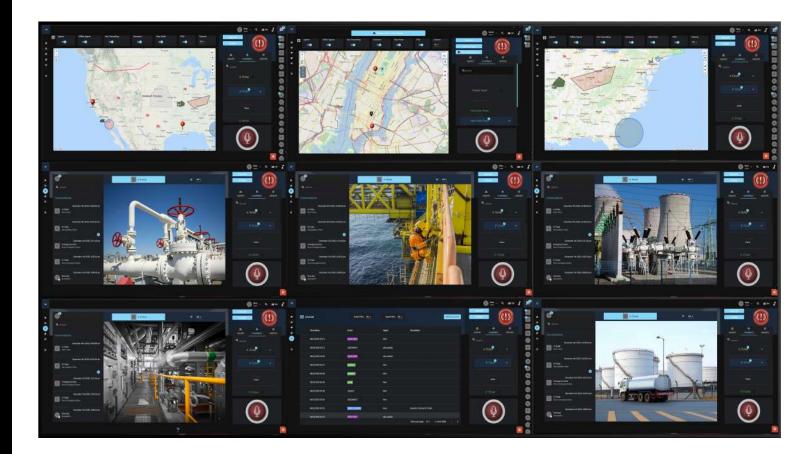

### **ENERGY,OIL & GAS**

Includes

Secured by Knox

ACTIVE PTT is a Unified Command and Control Platform utilizing Push-to Talk-over-IP Technology

201 0 0 0

Q Search

Charlotte

David

Through advanced and powerful multiple map functionality, the administrator is able to put different maps onto different screens. Each map can be individually zoomed in or out as needed, and the operational image will always remain available on the main display of the system.