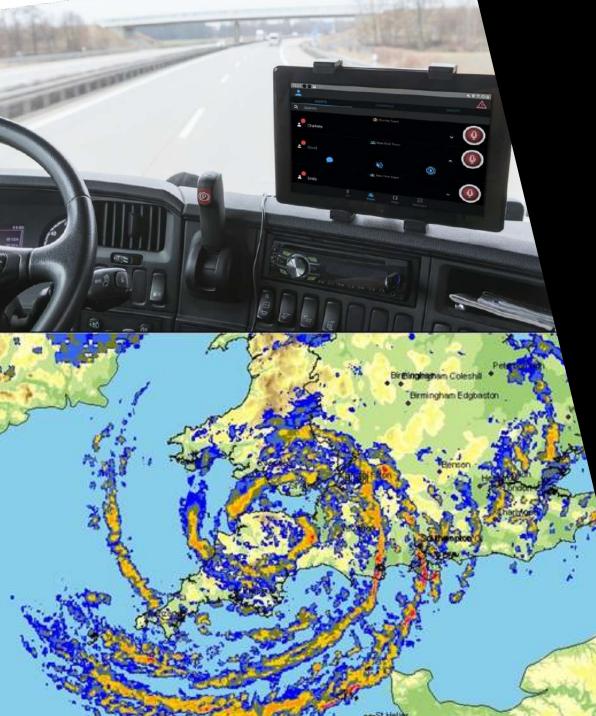

### ACTIVE PTT weather alerting system

- ACTIVE TT is integrated with an advanced weather alert system using weather radars.
- This system sends appropriate alerts through the ACTIVE PTT dispatcher to all potentially affected users.
- ACTIVE PTT Terminal users will receive alerts through the mobile application, and can respond accordingly.
- The Command Centre coordinates all the terminals in real time.