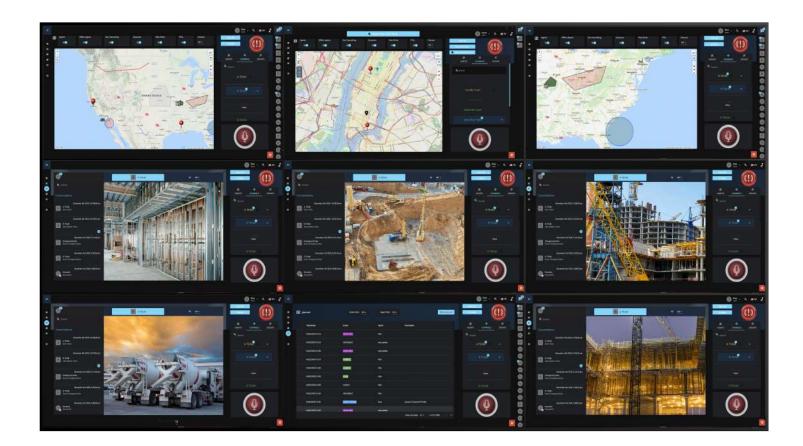

### **ACTIVE PTT** CONSTRUCTION

Includes
SAMSUNG SDS EMM

ACTIVE PTT is a Unified Command and Control Platform utilizing Push-to Talk-over-IP Technology

Ø

Through advanced and powerful multiple map functionality, the administrator is able to put different maps onto different screens. Each map can be individually zoomed in or out as needed, and the operational image will always remain available on the main display of the system.

#### **Maps and Navigation**

Multiple maps and displays Map tools and alerts Geofence functionality

Navigation for individuals and groups Navigation from map points Location GPS tracking for both groups and users All messages GPS and time stamped

Through advanced and powerful multiple map functionality, the administrator is able to put different maps onto different screens. Each map can be individually zoomed in or out as needed, and the operational image will always remain available on the main display of the system.

### Maps and Navigation

Multiple maps and displays Map tools and alerts Geofence functionality Navigation for individuals and groups Navigation from map points Location GPS tracking for both groups and users All messages GPS and time stamped