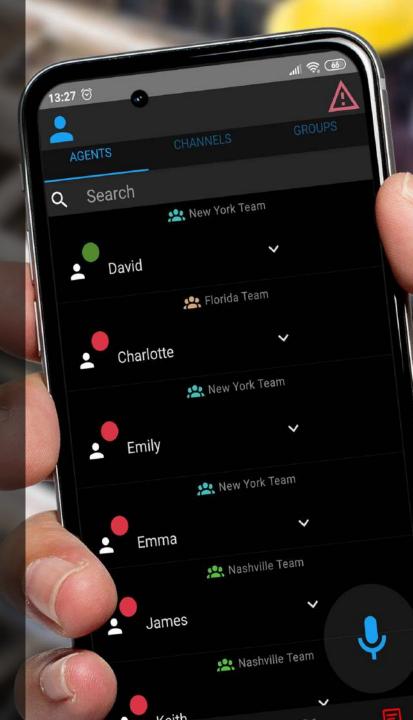

Push-to-talk communications between groups or individuals, as famously used by Police and Military organizations, is now fully available and re-tooled to meet the needs of all types of enterprises

ACTIVE PTT will be invaluable in the critical communications of high-level security or management bodies, as well as in the routine speechless communications of employees, or in emergency situations.