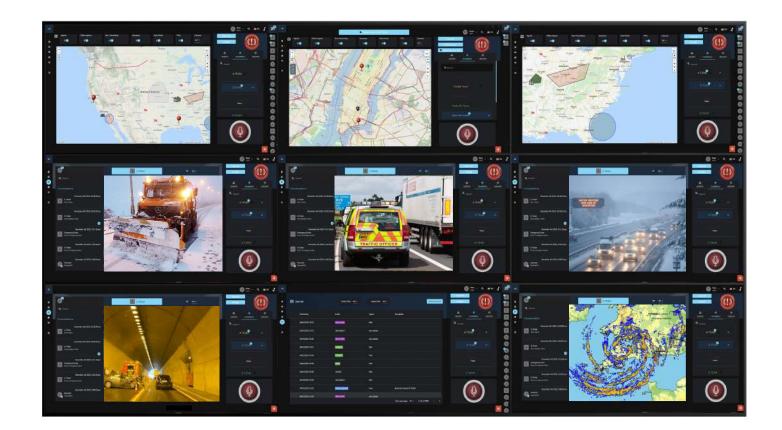

#### **Maps and Navigation**

Multiple maps and displays Map tools and alerts Geofence functionality

Navigation for individuals and groups Navigation from map points Location GPS tracking for both groups and users All messages GPS and time stamped

Through advanced and powerful multiple map functionality, the administrator is able to put different maps onto different screens. Each map can be individually zoomed in or out as needed, and the operational image will always remain available on the main display of the system.