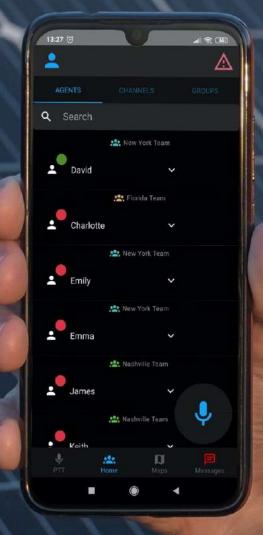

### **ENERGY,OIL & GAS**

Includes

Secured by Knox

ACTIVE PTT is a Unified Command and Control Platform utilizing Push-to Talk-over-IP Technology

201 0 0 0

Q Search

Charlotte

David

Emily

Ethan

. Keit

Mark

Fightas T

Ø

Q

Ó

Through advanced and powerful multiple map functionality, the administrator is able to put different maps onto different screens. Each map can be individually zoomed in or out as needed, and the operational image will always remain available on the main display of the system.

Push-to-talk communications between groups or individuals, as famously used by Police and Military organizations, is now fully available and re-tooled to meet the needs of all types of enterprises

ACTIVE PTT will be invaluable in the critical communications of high-level security or management bodies, as well as in the routine speechless communications of employees, or in emergency situations.