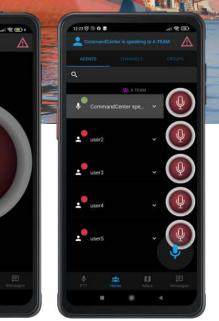

Push-to-talk communications between groups or individuals, as famously used by Police and Military organizations, is now fully available and re-tooled to meet the needs of all types of enterprises

ACTIVE PTT will be invaluable in the critical communications of high-level security or management bodies, as well as in the routine speechless communications of employees, or in emergency situations.

With ACTIVE PTT we are bringing powerful Command, Control, and Communications technology to the palm of your hand, on smartphones, tablets, or wearables.