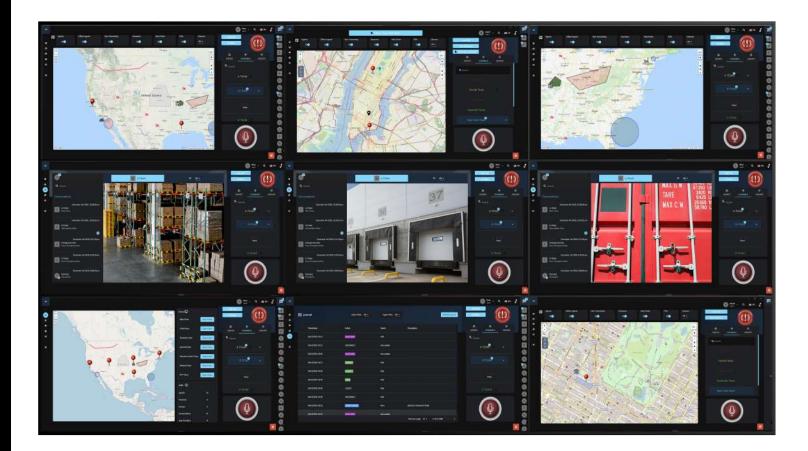

### **ACTIVE PTT** CONSTRUCTION

Includes
SAMSUNG SDS EMM

ACTIVE PTT is a Unified Command and Control Platform utilizing Push-to Talk-over-IP Technology

Ø

Through advanced and powerful multiple map functionality, the administrator is able to put different maps onto different screens. Each map can be individually zoomed in or out as needed, and the operational image will always remain available on the main display of the system.

#### **Maps and Navigation**

Multiple maps and displays Map tools and alerts Geofence functionality

Navigation for individuals and groups Navigation from map points Location GPS tracking for both groups and users All messages GPS and time stamped